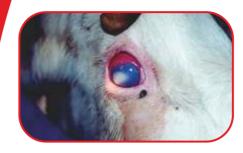

## **INDICATION**

Eye problems in feedlot cattle are caused by a bacterial infection (pinkeye), IBR virus infections, or foreign bodies such as dust or chaff.

Virtually all of the eye problems commonly encountered in feedlot cattle initiate as a form of 'conjunctivitis' which is simply an inflammation of the soft tissues surrounding the eve and evelids.

Cattle affected with conjunctivitis will have reddening of the eyeball and swelling of the inner lining of the evelid. These animals will have an increased sensitivity to sunlight which is demonstrated by 'squinting' or closing their eyes in bright sunlight. There will usually be a discharge from the eye as well.

Conjunctivitis can be a very painful and debilitating disease which causes reduced growth rates.

**Clear Lax** is unique active response aerosol for Pink eye relief. This natural formula stimulates eye's natural ability to relieve the redness, watery discharge & burning associated with viral and environmental conjuctivitis.