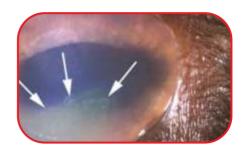

## **INDICATION**

Eye problems in feedlot cattle are caused by a bacterial infection (pinkeye), IBR virus infections, or foreign bodies such as dust or chaff.

Virtually all of the eye problems commonly encountered in feedlot cattle initiate as a form of 'conjunctivitis' which is simply an inflammation of the soft tissues surrounding the eve and evelids.

Cattle affected with conjunctivitis will have reddening of the eyeball and swelling of the inner lining of the evelid. These animals will have an increased sensitivity to sunlight which is demonstrated by 'squinting' or closing their eyes in bright sunlight. There will usually be a discharge from the eye as well.

Conjunctivitis can be a very painful and debilitating disease which causes reduced growth rates.

**Clear Lax** is unique active response aerosol for Pink eye relief. This natural formula stimulates eye's natural ability to relieve the redness, watery discharge & burning associated with viral and environmental conjuctivitis.